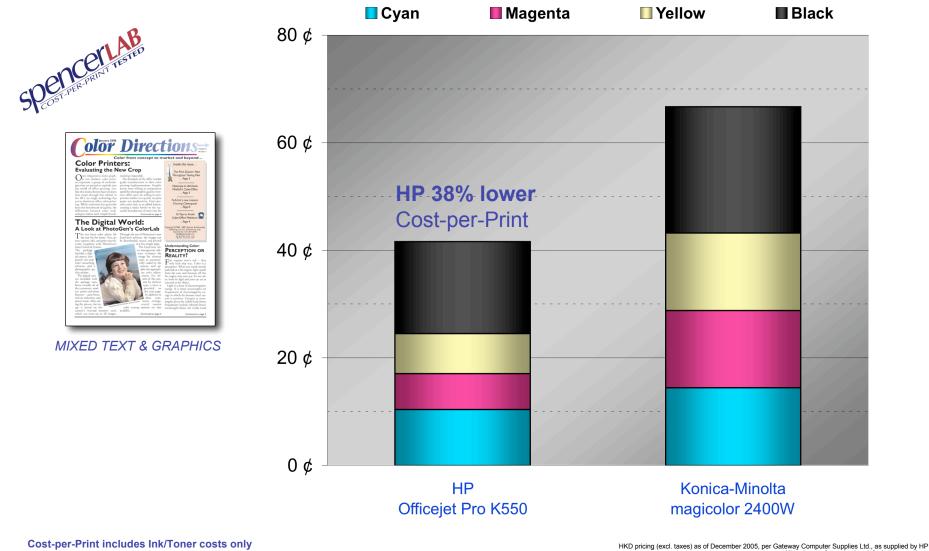

### Cost-per-Print: Hong Kong cents -

### HP Officejet Pro K550 color inkjet vs. Konica-Minolta magicolor 2400W

Spencerlab Digital COLOR LABORATORY

www.spencerlab.com