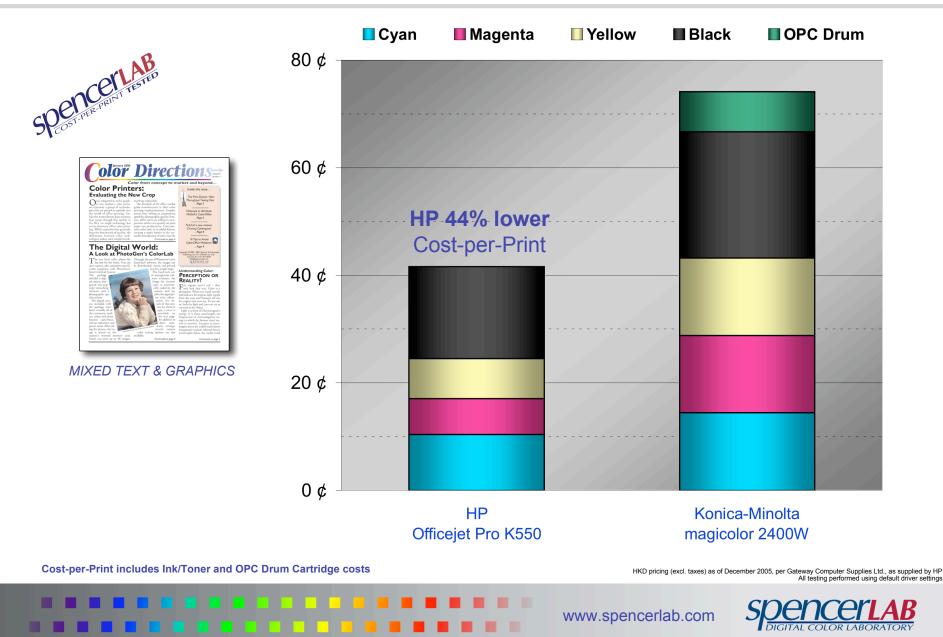

### Cost-per-Print: Hong Kong cents -

### HP Officejet Pro K550 color inkjet vs. Konica-Minolta magicolor 2400W