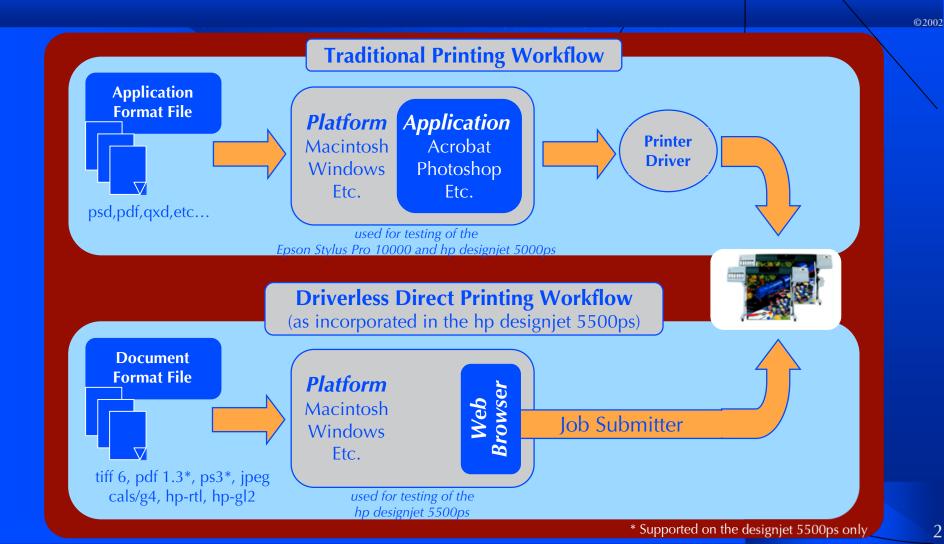

hp designjet 5500ps hp designjet 5000ps Epson Stylus Pro 10000 <u>Test Results</u> —

SpencerLAB Digital Color Laboratory Catherine Fiasconaro, Laboratory Manager

Spencer & Associates Publishing, Ltd. David R. Spencer, President





### Driverless Printing Workflow







### **Driverless Printing Workflow**







#### Throughput Performance: Total Print Time

Throughput Performance is the *Total Print Time* – including all processes in the print workflow: Processing, Transmission, and Printing

3





### Throughput Performance: Total Print Time



3











sending

processing in the printer

printing

total print time

#### SpencerLab Test and Analysis

hp designjet 5500 series provides:

• up to **2X** *plus* faster performance than the Epson SP10000 in top IQ printing, and

• up to **2X** faster performance in production than the **hp** designjet 5000 in productivity day-to-day IQ printing

**hp** attributes this to:

✓ driverless printing
 ✓ up t
 ✓ fast network card
 ✓ prod

✓ up to 7 internal languages
 ✓ production print modes





# Methodology – Testing Setup



# hp designjet 55