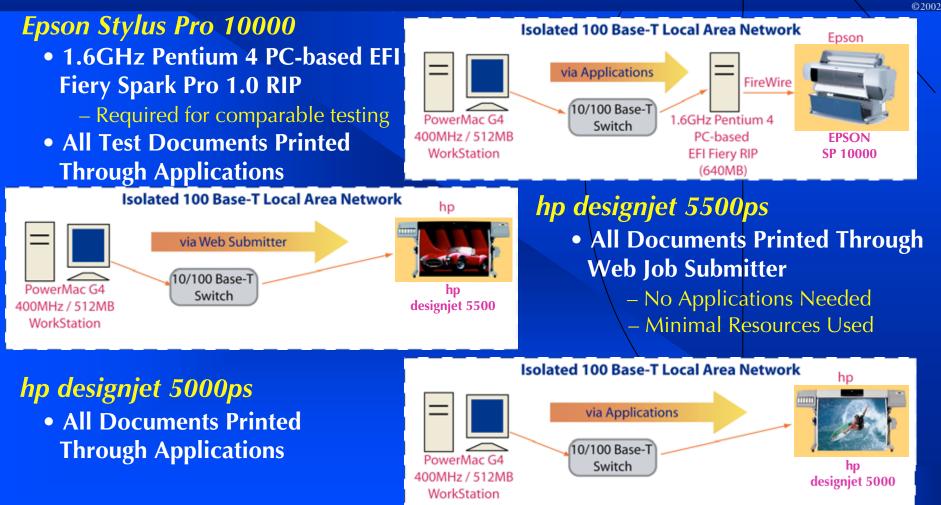

# Methodology – Testing Setup

# Methodology – Testing Setup

5

#### Test Setup – Documents & Settings\*

hp dj 5500ps vs. Epson SP 10000 ◆ Castle sRGB: 324MB, 300dpi, 40"×54" hp designjet 5500ps Photo Ímaging Glossy Media; Max Quality Epson Stylus Pro 10000 Photo Glossy Media; 1440×720 dpi, Unidirectional hp dj 5500ps *vs.* hp dj 5000ps • Covered Bridge: 68мв, 176dpi, 40"×30" тіғғ hp designjet 5500ps Production Glossy Media; Production hp designjet 5000ps Productivity Photo Media; Productivity