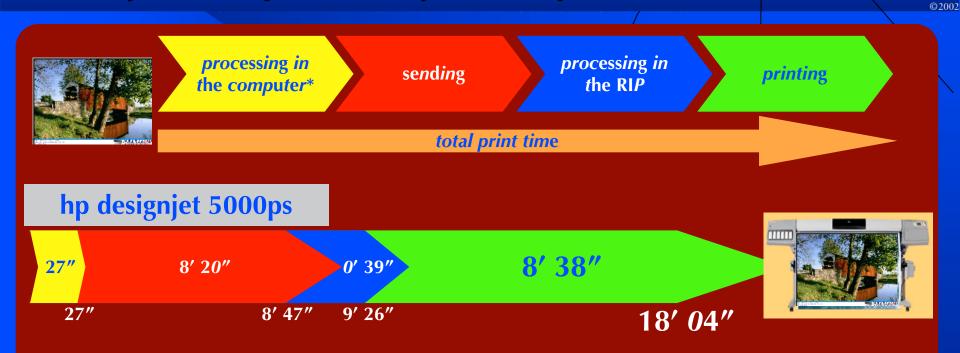

#### Throughput Performance: Total Print Time

Throughput Performance is the *Total Print Time* – including all processes in the print workflow: Processing, Transmission, and Printing

3

### Throughput Performance: Total Print Time

3

sending

processing in the printer

printing

total print time

#### Test Setup – Documents & Settings\*

hp dj 5500ps vs. Epson SP 10000 ◆ Castle sRGB: 324MB, 300dpi, 40"×54" hp designjet 5500ps Photo Ímaging Glossy Media; Max Quality Epson Stylus Pro 10000 Photo Glossy Media; 1440×720 dpi, Unidirectional hp dj 5500ps *vs.* hp dj 5000ps • Covered Bridge: 68мв, 176dpi, 40"×30" тіғғ hp designjet 5500ps Production Glossy Media; Production hp designjet 5000ps Productivity Photo Media; Productivity