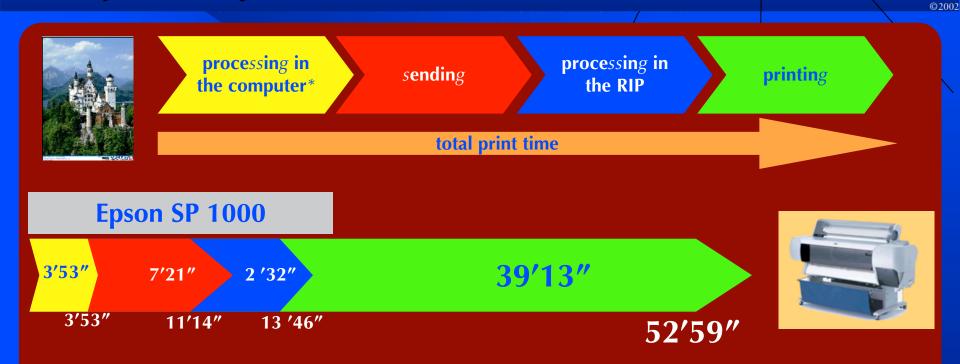

#### Throughput Performance: Total Print Time

Throughput Performance is the *Total Print Time* – including all processes in the print workflow: Processing, Transmission, and Printing

3

### Throughput Performance: Total Print Time

3

sending

processing in the printer

printing

total print time