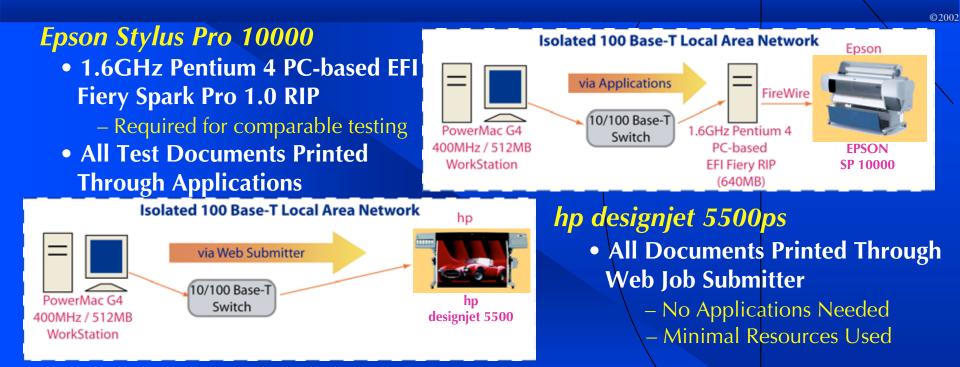

# Methodology – Testing Setup

# hp designjet 5500ps All Documents Printed Through Web Job Submitter No Applications Needed Minimal Resources Used

4

@2002

# Methodology – Testing Setup

5

#### Test Setup – Documents & Settings\*

hp dj 5500ps vs. Epson SP 10000 ◆ Castle sRGB: 324MB, 300dpi, 40"×54" hp designjet 5500ps Photo Ímaging Glossy Media; Max Quality Epson Stylus Pro 10000 Photo Glossy Media; 1440×720 dpi, Unidirectional hp dj 5500ps *vs.* hp dj 5000ps • Covered Bridge: 68мв, 176dpi, 40"×30" тіғғ hp designjet 5500ps Production Glossy Media; Production hp designjet 5000ps Productivity Photo Media; Productivity