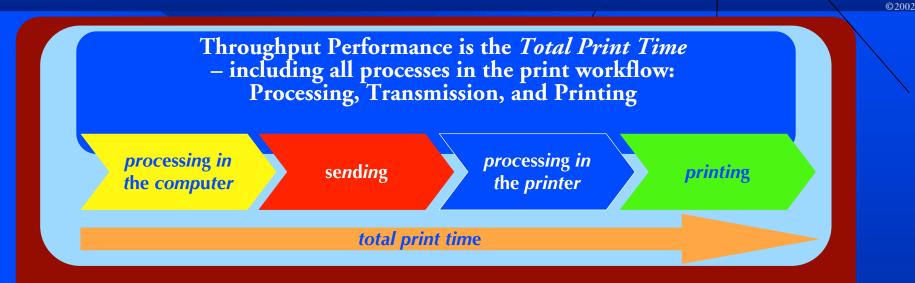

#### Throughput Performance: Total Print Time

Throughput Performance is the *Total Print Time* – including all processes in the print workflow: Processing, Transmission, and Printing

3

### Throughput Performance: Total Print Time

3

sending

processing in the printer

printing

total print time