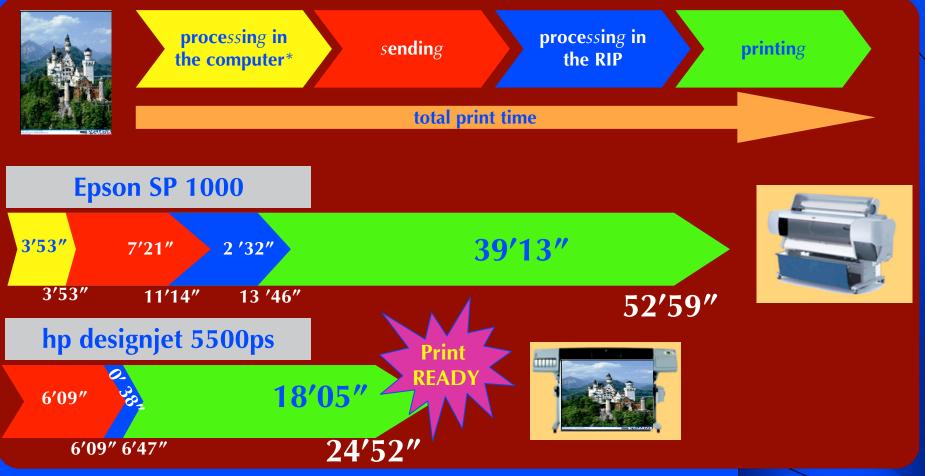

### >2X Total Performance Increase dj5500ps *ws.* Epson SP 10000 – Max IQ

| processing in<br>the computer* | sending     | processing in<br>the RIP | printing |  |
|--------------------------------|-------------|--------------------------|----------|--|
|                                | total print | : time                   |          |  |

# >2X Total Performance Increase dj5500ps *us.* Epson SP 10000 – Max IQ

# >2X Total Performance Increase dj5500ps *ws.* Epson SP 10000 – Max IQ

\* dj 5500 Web Submitter bypasses processing in the computer

6