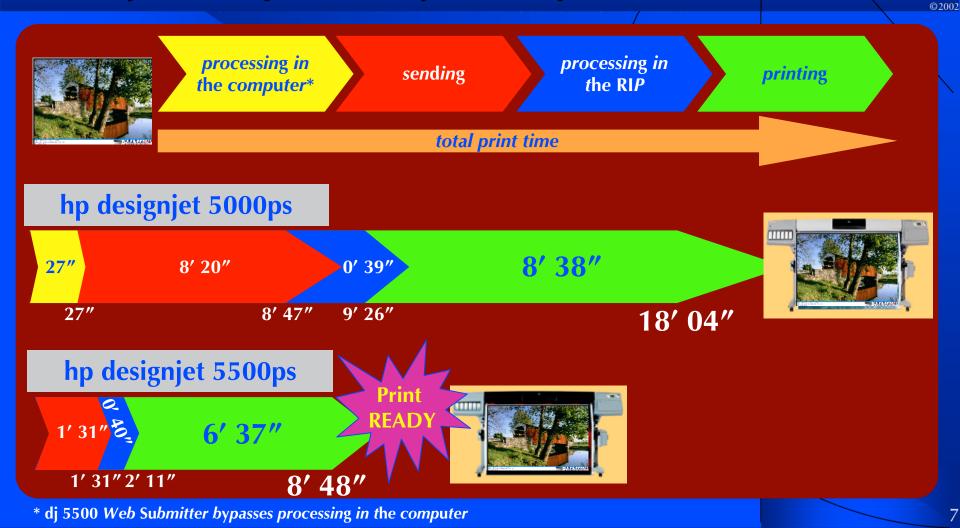

# >2X Total Performance Increase dj5500ps *w.* dj500ps - Production

# >2X Total Performance Increase dj5500ps *ws.* Epson SP 10000 – Max IQ

\* dj 5500 Web Submitter bypasses processing in the computer

6