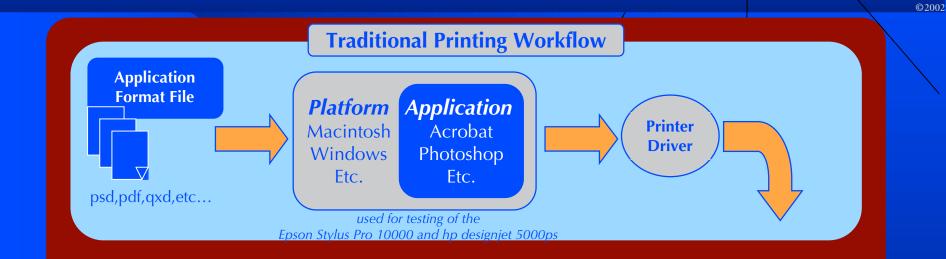

hp designjet 5500ps hp designjet 5000ps Epson Stylus Pro 10000 <u>Test Results</u> —

SpencerLAB Digital Color Laboratory Catherine Fiasconaro, Laboratory Manager

Spencer & Associates Publishing, Ltd. David R. Spencer, President





### Driverless Printing Workflow







### **Driverless Printing Workflow**







#### Throughput Performance: Total Print Time

Throughput Performance is the *Total Print Time* – including all processes in the print workflow: Processing, Transmission, and Printing

3





### Throughput Performance: Total Print Time



3











sending

processing in the printer

printing

total print time

#### SpencerLab Test and Analysis

hp designjet 5500 series provides:

• up to **2X** *plus* faster performance than the Epson SP10000 in top IQ printing, and

• up to **2X** faster performance in production than the **hp** designjet 5000 in productivity day-to-day IQ printing

**hp** attributes this to:

✓ driverless printing
 ✓ up t
 ✓ fast network card
 ✓ prod

✓ up to 7 internal languages
 ✓ production print modes





# Meth