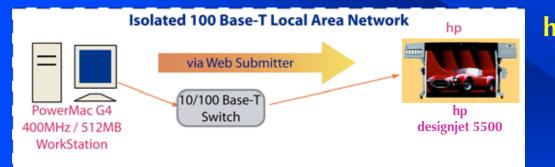

inting Workflow**







#### Throughput Performance: Total Print Time

Throughput Performance is the *Total Print Time* – including all processes in the print workflow: Processing, Transmission, and Printing

3





### Throughput Performance: Total Print Time



3











sending

processing in the printer

printing

total print time

#### SpencerLab Test and Analysis

hp designjet 5500 series provides:

• up to **2X** *plus* faster performance than the Epson SP10000 in top IQ printing, and

• up to **2X** faster performance in production than the **hp** designjet 5000 in productivity day-to-day IQ printing

**hp** attributes this to:

✓ driverless printing
 ✓ up t
 ✓ fast network card
 ✓ prod

✓ up to 7 internal languages
 ✓ production print modes





# Methodology – Testing Setup



# hp designjet 5500ps All Documents Printed Through Web Job Submitter No Applications Needed Minimal Resources Used

4

@2002





# Methodology – Testing Setup







# Methodology – Testing Setup







5

#### Test Setup – Documents & Settings\*

hp dj 5500ps vs. Epson SP 10000 ◆ Castle sRGB: 324MB, 300dpi, 40"×54" hp designjet 5500ps Photo Ímaging Glossy Media; Max Quality Epson Stylus Pro 10000 Photo Glossy Media; 1440×720 dpi, Unidirectional hp dj 5500ps *vs.* hp dj 5000ps • Covered Bridge: 68мв, 176dpi, 40"×30" тіғғ hp designjet 5500ps Production Glossy Media; Production hp designjet 5000ps Productivity Photo Media; Productivity





### >2X Total Performance Increase dj5500ps *ws.* Epson SP 10000 – Max IQ

| processing in<br>the computer* | sending     | processing in<br>the RIP